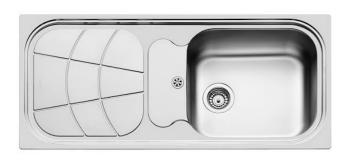

# **Sink Big Bowl**

Kitchen Sinks

Code: 1513 202

Tank on the left

### **DETAILS**

| Edge/Installation Type | Standard (8 mm Edge)                                            |
|------------------------|-----------------------------------------------------------------|
| Finish                 | Foster brushed                                                  |
| Material               | AISI 304 stainless steel                                        |
| Texture                | Foster brushed                                                  |
| Base                   | 60 cm                                                           |
| Dimensions             | 1160 x 500 mm                                                   |
| Standard fittings      | Fixing hooks, gasket, drain, overflow and siphon, boxed packing |
| Mixer holes            | 1 standard hole - 2nd hole on request                           |
| Built-in hole          | 1140 x 480 mm                                                   |

| Drainer                   | Yes                                                                                                                                                                                                                                                    |
|---------------------------|--------------------------------------------------------------------------------------------------------------------------------------------------------------------------------------------------------------------------------------------------------|
| Width                     | 116 cm                                                                                                                                                                                                                                                 |
| Bowl dimension            | 450x400mm                                                                                                                                                                                                                                              |
| Number of bowls           | 1 bowl                                                                                                                                                                                                                                                 |
| Waste fitting             | 3.5 "+ 1.25" drain on drainer                                                                                                                                                                                                                          |
| FEATURES                  |                                                                                                                                                                                                                                                        |
| 2nd / 3rd hole availaible | The sink can be customized with the execution on request of additional holes, usable for double-hole mixers, for remote controlled drains or for the installation of soap dispensers. The positions are marked on the drawings with dotted line holes. |
| Added value               | Foster uses steel thicknesses higher than those used on average by other manufacturers. This is how, thanks to our long experience, we know how to make sinks of superior quality and with a better resistance to aging.                               |
| Basket 3,5" waste fitting | The drain is equipped with a large 3.5" drain, with the practical basket cap that prevents the discharge of solid parts.                                                                                                                               |
| Sliding brackets          |                                                                                                                                                                                                                                                        |