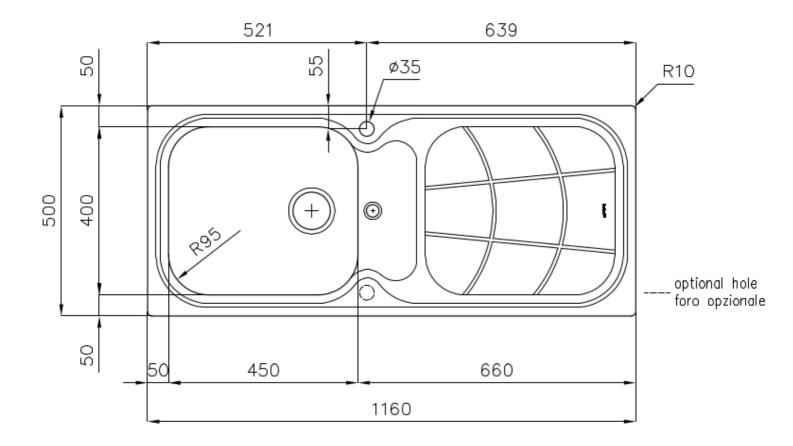

### **DETAILS**

| Edge/Installation Type | Standard (8 mm Edge)                                            |
|------------------------|-----------------------------------------------------------------|
| Finish                 | Foster brushed                                                  |
| Material               | AISI 304 stainless steel                                        |
| Texture                | Foster brushed                                                  |
| Base                   | 60 cm                                                           |
| Dimensions             | 1160 x 500 mm                                                   |
| Standard fittings      | Fixing hooks, gasket, drain, overflow and siphon, boxed packing |
| Mixer holes            | 1 standard hole - 2nd hole on request                           |
| Built-in hole          | 1140 x 480 mm                                                   |

| Drainer                   | Yes                                                                                                                                                                                                                                                    |
|---------------------------|--------------------------------------------------------------------------------------------------------------------------------------------------------------------------------------------------------------------------------------------------------|
| Width                     | 116 cm                                                                                                                                                                                                                                                 |
| Bowl dimension            | 450x400mm                                                                                                                                                                                                                                              |
| Number of bowls           | 1 bowl                                                                                                                                                                                                                                                 |
| Waste fitting             | 3.5 "+ 1.25" drain on drainer                                                                                                                                                                                                                          |
| FEATURES                  |                                                                                                                                                                                                                                                        |
| 2nd / 3rd hole availaible | The sink can be customized with the execution on request of additional holes, usable for double-hole mixers, for remote controlled drains or for the installation of soap dispensers. The positions are marked on the drawings with dotted line holes. |
| Added value               | Foster uses steel thicknesses higher than those used on average by other manufacturers. This is how, thanks to our long experience, we know how to make sinks of superior quality and with a better resistance to aging.                               |
| Basket 3,5" waste fitting | The drain is equipped with a large 3.5" drain, with the practical basket cap that prevents the discharge of solid parts.                                                                                                                               |
| Sliding brackets          |                                                                                                                                                                                                                                                        |