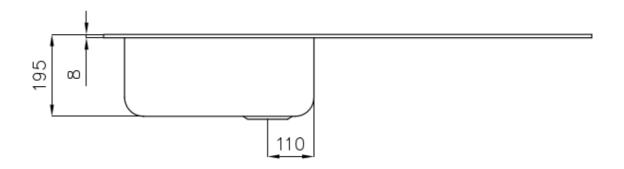

### **DETAILS**

| Edge/Installation Type | Standard (8 mm Edge)                                            |
|------------------------|-----------------------------------------------------------------|
| Finish                 | Foster brushed                                                  |
| Material               | AISI 304 stainless steel                                        |
| Texture                | Foster brushed                                                  |
| Base                   | 60 cm                                                           |
| Dimensions             | 1160 x 500 mm                                                   |
| Standard fittings      | Fixing hooks, gasket, drain, overflow and siphon, boxed packing |
| Mixer holes            | 1 standard hole - 2nd hole on request                           |
| Built-in hole          | 1140 x 480 mm                                                   |